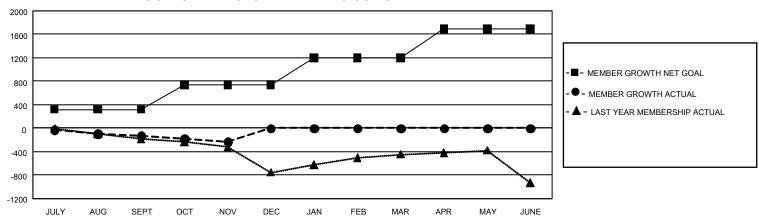

## GMT Constitutional Area 4, Group H

REPORT DOES NOT INCLUDE CLUBS IN UNDISTRICTED AREAS.

| Clubs                 |               |           |               | Members               |                          |                         |                                                    |
|-----------------------|---------------|-----------|---------------|-----------------------|--------------------------|-------------------------|----------------------------------------------------|
| RESULTS FOR 2024-2025 |               |           |               | RESULTS FOR 2024-2025 |                          |                         |                                                    |
| QUARTER               | NEW CLUB GOAL | NEW CLUBS | DROPPED CLUBS | QUARTER ME            | EMBER GROWTH NET<br>GOAL | MEMBER GROWTH<br>ACTUAL | DROPPED MEMBERS<br>ACTUAL (including<br>transfers) |
| JULY/AUG/SEPT         | 12            | 1         | 18            | JULY/AUG/SEPT         | 319                      | 483                     | 521                                                |
| OCT/NOV/DEC           | 6             | 2         | 2             | OCT/NOV/DEC           | 421                      | 405                     | 438                                                |
| JAN/FEB/MAR           | 36            | 0         | 0             | JAN/FEB/MAR           | 460                      | 0                       | 0                                                  |
| APR/MAY/JUNE          | 60            | 0         | 0             | APR/MAY/JUNE          | 495                      | 0                       | 0                                                  |

## GOALS AND ACTUAL MEMBERS CUMULATIVE

| DROPPED CLUBS: 20 |     | 396 CLUBS OF 1,459 ADDED 1<br>OR MORE NEW MEMBERS | GENDER DISTRIBUTION       |                 |  |
|-------------------|-----|---------------------------------------------------|---------------------------|-----------------|--|
|                   |     |                                                   | MALE                      | 22,199 (73.90%) |  |
|                   |     |                                                   | FEMALE                    | 7,838 (26.09%)  |  |
| DROPPED MEMBERS   |     |                                                   | NON BINARY                | 0 (0.00%)       |  |
| DECEASED          | 118 |                                                   | PREFER NOT TO ANSWER      | 2 (0.01%)       |  |
| CLUB CANCELLED    | 2   |                                                   | TOTAL FAMILY UNIT MEMBERS | 6 0             |  |
| OTHER             | 837 | CLICK HERE FOR                                    |                           |                 |  |
| TOTAL             | 957 | CUMULATIVE MEMBERSHIP DATA                        | FAMILY MEMBERS PAYING HA  | LF DUES 0       |  |