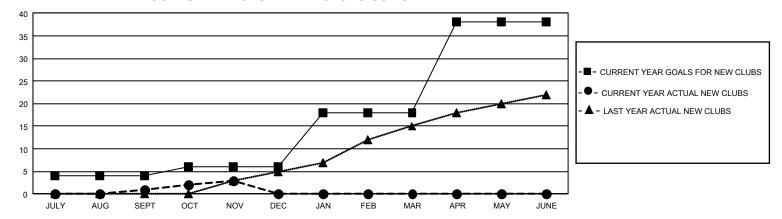

## GMT Constitutional Area 4, Group H

REPORT DOES NOT INCLUDE CLUBS IN UNDISTRICTED AREAS.

| Clubs                 |               |           |               | Members               |                          |                         |                                                    |
|-----------------------|---------------|-----------|---------------|-----------------------|--------------------------|-------------------------|----------------------------------------------------|
| RESULTS FOR 2024-2025 |               |           |               | RESULTS FOR 2024-2025 |                          |                         |                                                    |
| QUARTER               | NEW CLUB GOAL | NEW CLUBS | DROPPED CLUBS | QUARTER ME            | EMBER GROWTH NET<br>GOAL | MEMBER GROWTH<br>ACTUAL | DROPPED MEMBERS<br>ACTUAL (including<br>transfers) |
| JULY/AUG/SEPT         | 12            | 1         | 18            | JULY/AUG/SEPT         | 319                      | 483                     | 521                                                |
| OCT/NOV/DEC           | 6             | 2         | 2             | OCT/NOV/DEC           | 421                      | 405                     | 438                                                |
| JAN/FEB/MAR           | 36            | 0         | 0             | JAN/FEB/MAR           | 460                      | 0                       | 0                                                  |
| APR/MAY/JUNE          | 60            | 0         | 0             | APR/MAY/JUNE          | 495                      | 0                       | 0                                                  |

## GOALS AND ACTUAL NEW CLUBS CUMULATIVE